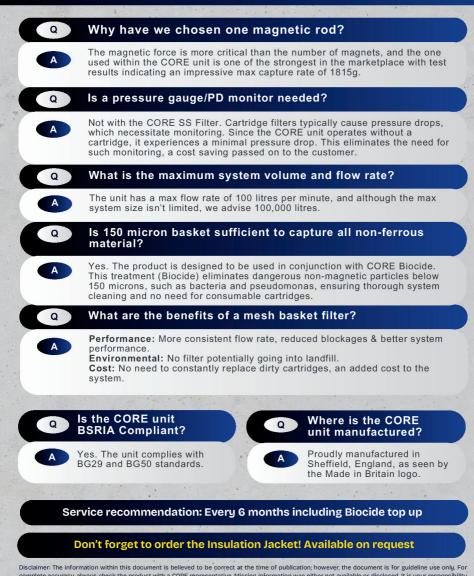

#### FEATURES AND BENEFITS

6.5L ● Dosing Capacity

#### Retaining Bolts on lid

- Avoids misplacing bolts
- Allows for dosing directly into the unit as well as via the tundish

## 2 options for both inlet & outlet connections

- Easy installation
- Saves time and costs

#### **Isolation Valves**

- Under AAV prevents leaking
- All stainless steel to enable use on chilled systems

### Single Large Magnetic Rod

- Large surface area for maximum ferrous capture
- Easy Cleaning Nickel plated avoids rusting and demagnetisation

#### Mesh Basket Filter

- 100 litres per minute flow rate
- Washable and reusable (No consumables i.e cartridge)
- Saves time and cost